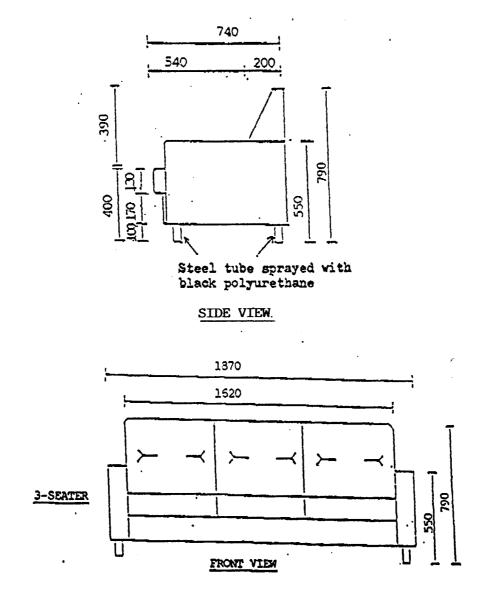

## Specification

Sofa(3-seater), 1870mm(W) x 740mm(D) X 790mm(H) (overall)/ 1620mm(W) x 540mm(D) x 130mm(thick) (seat), upholstered in fabric and should be in compliance with the following specifications.

Materials and Colour

- 1) Seat, backrest and armrests padded with polyurethane foam and upholstered in beige and/or light grey woven fabric. Frame of sofas made of durable wood and the base of seat and backrest equipped with metal Z-shape springs.
- 2) Flammability the flammability of the fabric should comply with BS 5952 Part 1 1979 Ignition Source O (Cigarette). Tenderers are required to provide the necessary test certificate or manufacturer's confirmation with their tenders.
- 3) Legs 60mm dia. steel tube in black polyurethane finish with black plastic shoe.
- Note Similar products and design with equivalent dimensions will be considered.

| SKETCH NO. ED-F100A | Sofa (3-seater) |
|---------------------|-----------------|
|                     |                 |